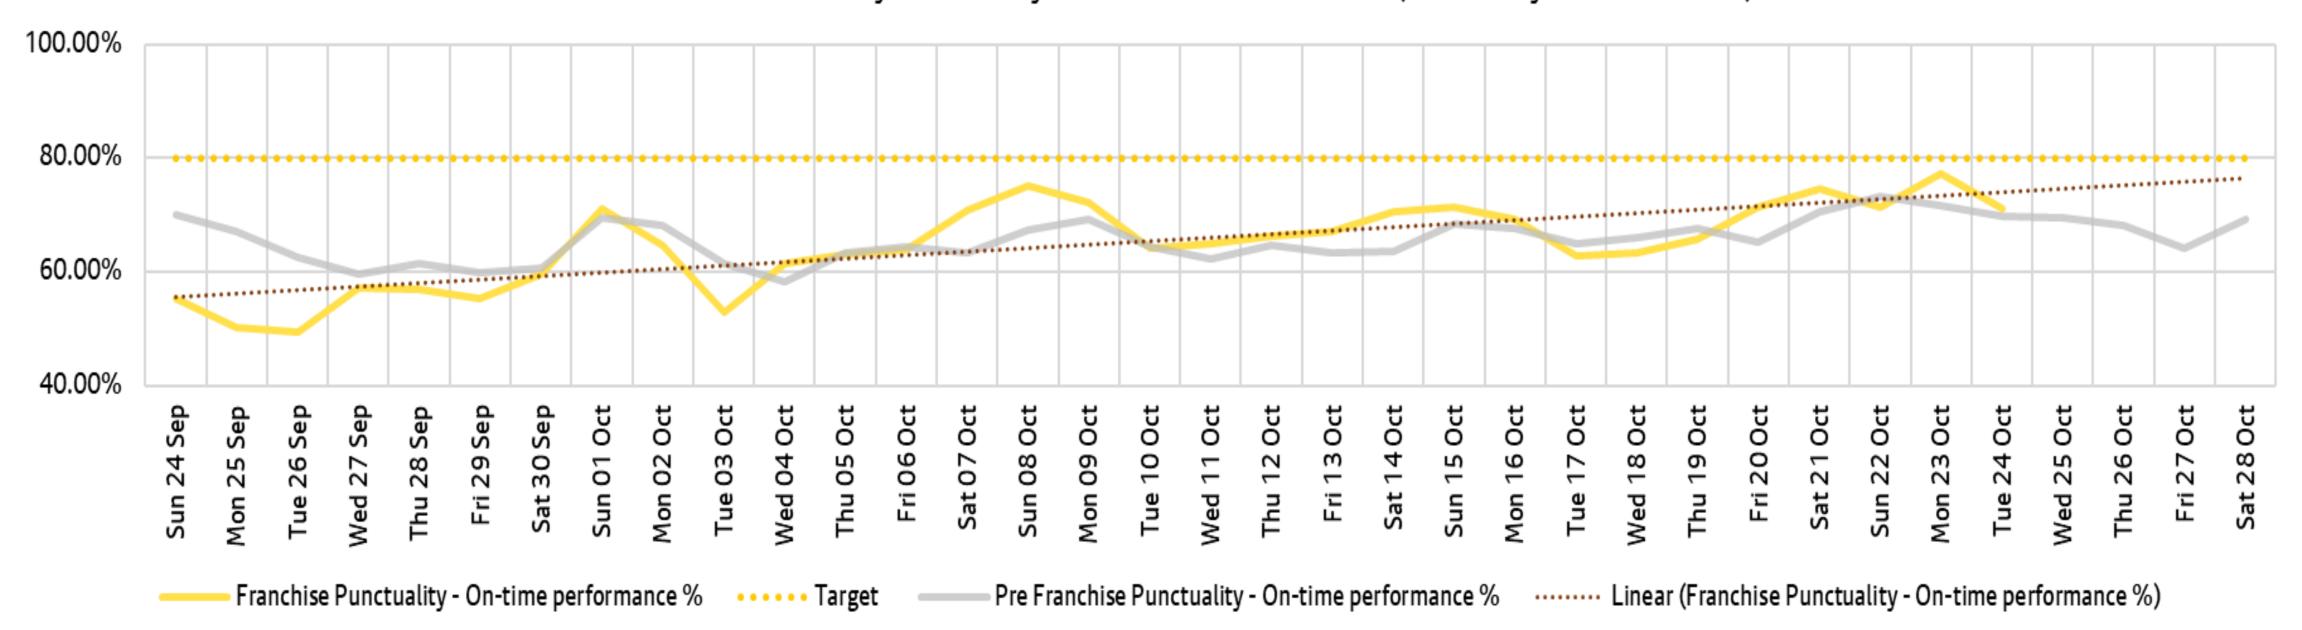

## Punctuality

Franchise Tranche 1 Daily Punctuality % - On Time Performance (1min early and 5mins late)

Overall punctuality in the Tranche 1 area continues to improve and increased from 70.70% to 74.4% in last few weeks. Punctuality is broadly comparable or better than this time last year.