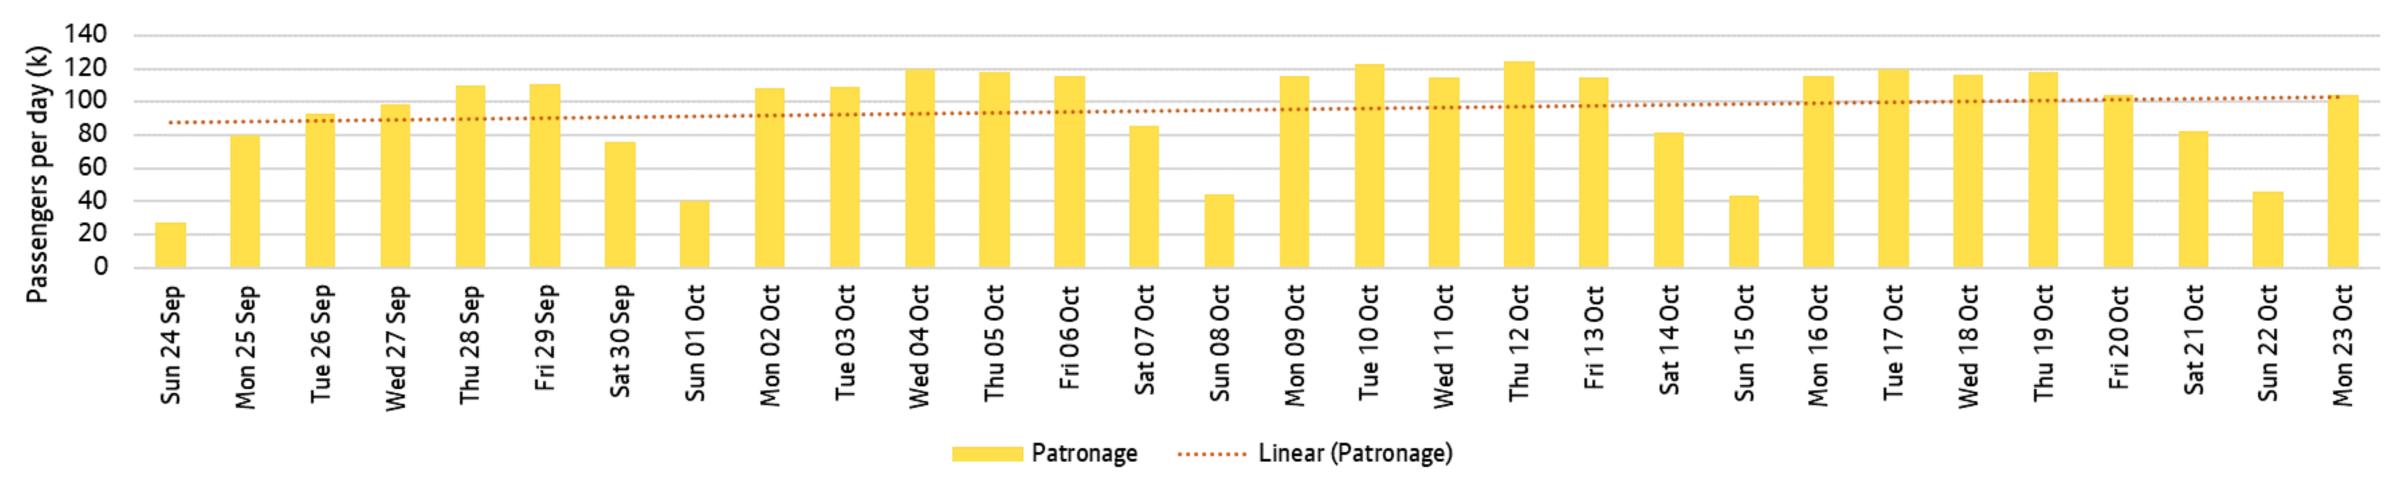

## Patronage

Patronage has grown steadily since the start of Tranche 1 operations with an average of almost 100,000 passengers now being carried by Tranche 1 services each weekday, and over 120,000 on some days.