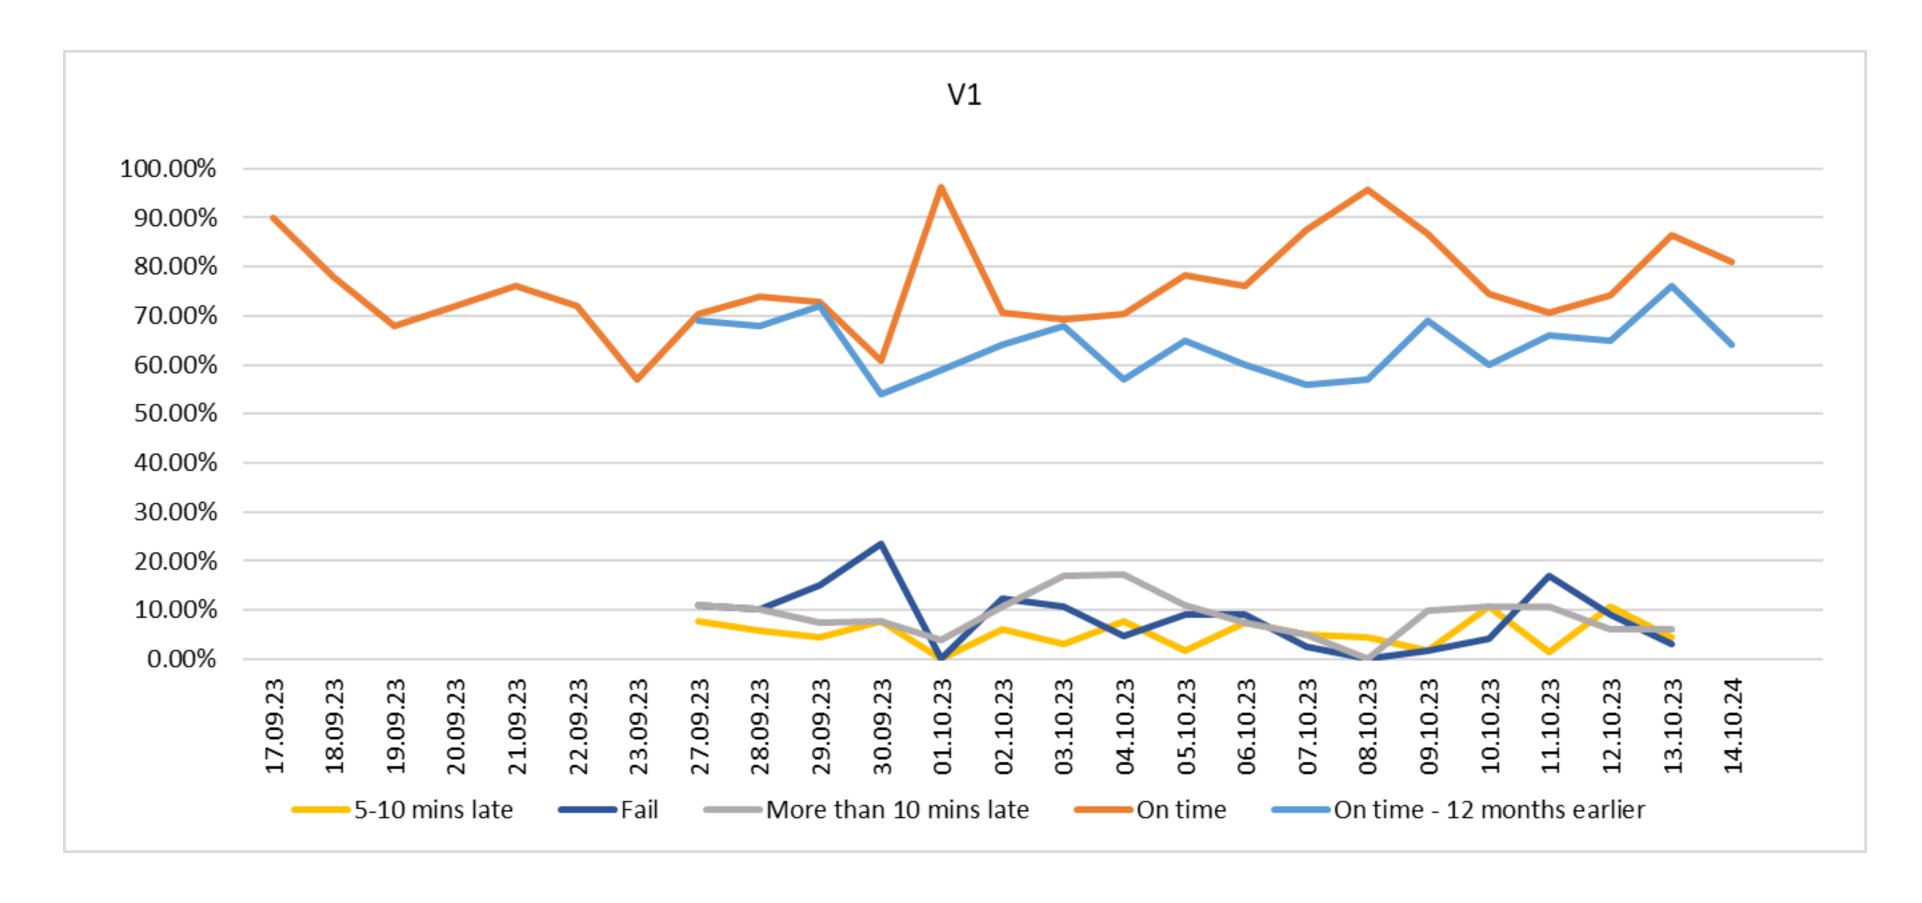

## V1 Service Performance

Performance of the popular V1 service between Leigh and Manchester is now consistently outperforming pre-franchise service levels when compared with on time departure data from Leigh for the same period last year.